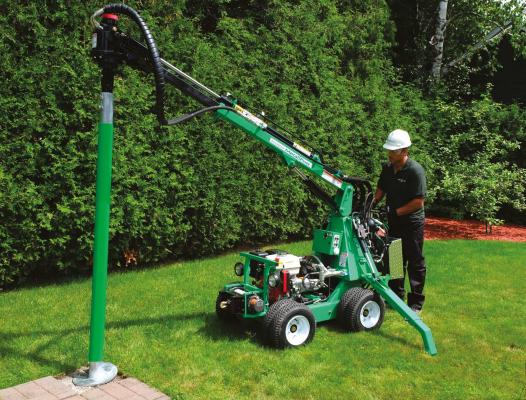

**Our Engineering Department** will review, analyze, and certify your projects. Our engineers determine which pile size is appropriate, depending on the structure, load requirements, and soil type.

**Our installation equipment** is created to maneuver around very narrow spaces. Therefore, it is easy to install piles close to pools, gardens, and other existing decks or patios without any disruption to your yard.