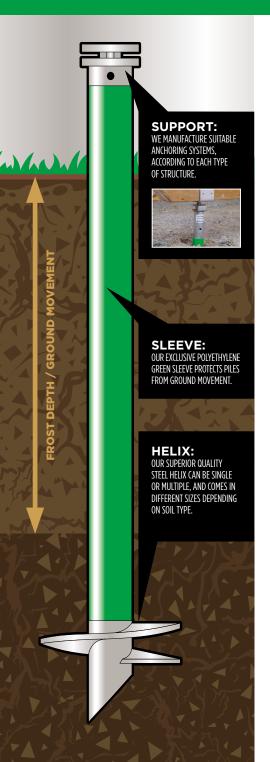

**Our helical piles** are designed, engineered, and tested to ensure the highest quality and standards. This guarantees that they will support heavy loads in various soil conditions.

**Our exclusive green sleeve** is slid on to the pile during installation. Throughout the frost/thaw cycles, the sleeve slides along the pile following the soil movement. The pile will not move, ensuring the stability of the structure.

**Our Engineering Department** will review, analyze, and certify your projects. Our engineers determine which pile size is appropriate, depending on the structure, load requirements, and soil type.

**Our installation equipment** is created to maneuver around very narrow spaces. Therefore, it is easy to install piles close to pools, gardens, and other existing decks or patios without any disruption to your yard.