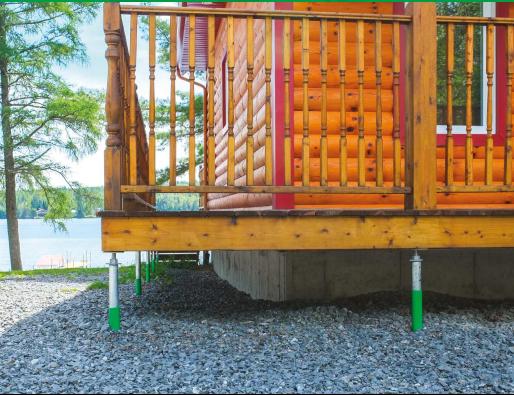

## **TECHNO METAL POST FOR YOUR DECK**

A solid foundation is necessary for the construction of a deck. Our system saves time and is capable of supporting heavier loads, such as multiple levels, a hot tub, or even a roof.

**Our helical piles** are designed, engineered, and tested to ensure the highest quality and standards. This guarantees that they will support heavy loads in various soil conditions.

**Our exclusive green sleeve** is slid on to the pile during installation. Throughout the frost/thaw cycles, the sleeve slides along the pile following the soil movement. The pile will not move, ensuring the stability of the structure.