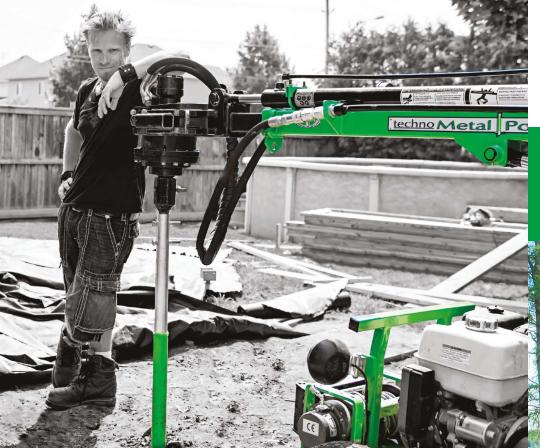

## DO IT LIKE THE PROS

« Techno Metal Post has revolutionized deck building for me. The ability to set the steel piles and build in the same day greatly increases production. Add to the fact that I'm saving huge bucks in labour by not having to remove displaced earth, haul concrete, and clean up the mess, this makes Techno Metal Post the only way to begin a deck project. »

## **TECHNO METAL POST FOR YOUR DECK**

A solid foundation is necessary for the construction of a deck. Our system saves time and is capable of supporting heavier loads, such as multiple levels, a hot tub, or even a roof.

**Our Engineering Department** will review, analyze, and certify your projects. Our engineers determine which pile size is appropriate, depending on the structure, load requirements, and soil type.

**Our installation equipment** is created to maneuver around very narrow spaces. Therefore, it is easy to install piles close to pools, gardens, and other existing decks or patios without any disruption to your yard.